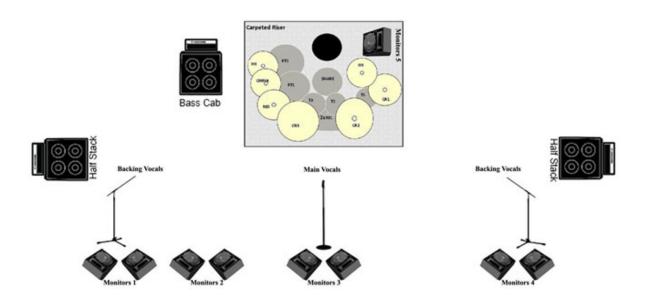

# **Monitors:**

- 1. Guitars, Kick, Snare, Vocals
  2. Bass, Kick, Snare, Vocals
- **3.** Vocals, Kick, Snare **4.** Guitars, Kick, Snare, Vocals
- **5.** Kick, Guitars, Vocals